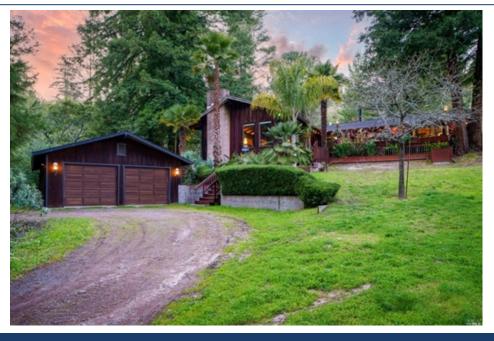

## Majestic Sebastopol Property

## 8350 Camp Road, Sebastopol, CA 95472

- » Beds: 3 | Baths: 2 Full
- » MLS #: 321019488
- » Single Family | 2,038 ft<sup>2</sup>
- » Year Built 1929
- » Freshly painted garage w/finished floors to ceilings
- » More Info: 8350CampRoad.Listing.Site

## \$ 1,350,000

Welcome to this majestic Sebastopol property tucked amongst historic Redwoods & Palm trees at the end of a private lane with an absolutely tranquil setting. The home is approx. 2038 sq. ft. & offers 3 bedrooms, 2 bathrooms, a cozy kitchen & dining area, a formal dining room & an expansive living room with soaring ceilings & lots of tall windows to let in the light & enjoy the relaxing views. A small portion of the original cottage remains with expansive additions done in the 80's & 90's & attention to detail at every turn. The approx. 960 sq. ft. garage is freshly painted & finished from floors to ceilings & has new LED lighting. Both the house & the garage