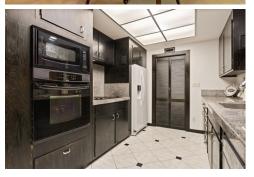

## \$ 1,350,000

Welcome to this majestic Sebastopol property tucked amongst historic Redwoods & Palm trees at the end of a private lane with an absolutely tranquil setting. The home is approx. 2038 sq. ft. & offers 3 bedrooms, 2 bathrooms, a cozy kitchen & dining area, a formal dining room & an expansive living room with soaring ceilings & lots of tall windows to let in the light & enjoy the relaxing views. A small portion of the original cottage remains with expansive additions done in the 80's & 90's & attention to detail at every turn. The approx. 960 sq. ft. garage is freshly painted & finished from floors to ceilings & has new LED lighting. Both the house & the garage