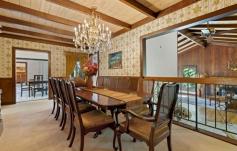

## \$ 1,350,000

Welcome to this majestic Sebastopol property tucked amongst historic Redwoods & Palm trees at the end of a private lane with an absolutely tranquil setting. The home is approx. 2038 sq. ft. & offers 3 bedrooms, 2 bathrooms, a cozy kitchen & dining area, a formal dining room & an expansive living room with soaring ceilings & lots of tall windows to let in the light & enjoy the relaxing views. A small portion of the original cottage remains with expansive additions done in the 80's & 90's & attention to detail at every turn. The approx. 960 sq. ft. garage is freshly painted & finished from floors to ceilings & has new LED lighting. Both the house & the garage