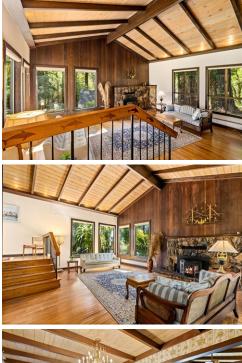

## \$ 1,350,000

Welcome to this majestic Sebastopol property tucked amongst historic Redwoods & Palm trees at the end of a private lane with an absolutely tranquil setting. The home is approx. 2038 sq. ft. & offers 3 bedrooms, 2 bathrooms, a cozy kitchen & dining area, a formal dining room & an expansive living room with soaring ceilings & lots of tall windows to let in the light & enjoy the relaxing views. A small portion of the original cottage remains with expansive additions done in the 80's & 90's & attention to detail at every turn. The approx. 960 sq. ft. garage is freshly painted & finished from floors to ceilings & has new LED lighting. Both the house & the garage